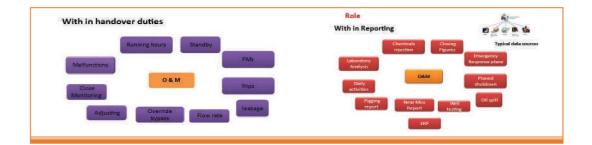

# SUPPLIES & SERVICES: Outsource activates (SOM) (supply, operation and maintenance) Annual operation and maintenance contract (AOMC)

# Supply, Operation, Diagnostics and Maintenance, in different facilities

Operation Include standard operation procedures SOP production and outage reports QC and KPI report process safety report Maintenance (continues or call out) contract Include standard maintenance flow chart

plane JSA and time frame duration achievements corrective maintenance provide maintenance spare parts inventory control apply MAINTENANCE QAQC and generate KPIs send maintenance report (daily, weekly, monthly, others) All above procedure done for fallowing facilities