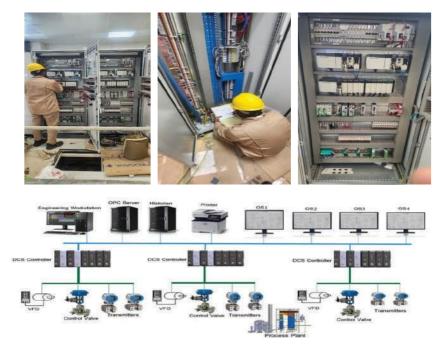

# **CONTROL & MONITORING SYSTEMS**

At SAM WELLS International, we specialize in cutting-edge control and monitoring systems designed to elevate operational efficiency across diverse industries. Our expertise extends to oil and gas control systems, water network monitoring, and modern SCADA solutions.

### 1 Oil & Gas Control System:

- Proficiency in CLASSIC, PLC, DCS, and SCADA systems for effective control and monitoring in the oil and gas sector.
- Tailored solutions to enhance operational efficiency and safety.

### **3 Modern SCADA Systems:**

- Implementation of modern SCADA (Supervisory Control and Data Acquisition) systems.
- Streamlining monitoring and control functions, providing real-time insights for informed decision-making.