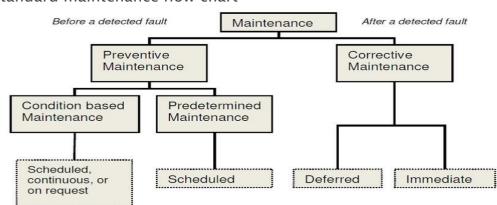

# Supply, Operation, Diagnostics and Maintenance, in different facilities

Operation Include standard operation procedures SOP production and outage reports QC and KPI report process safety report Maintenance (continues or call out) contract Include standard maintenance flow chart

plane JSA and time frame duration achievements corrective maintenance provide maintenance spare parts inventory control apply MAINTENANCE QAQC and generate KPIs send maintenance report (daily, weekly, monthly, others) All above procedure done for fallowing facilities