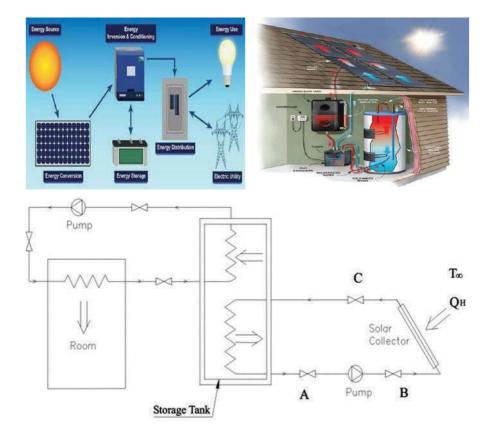

# **RENEWABLE ENERGY SOLUTIONS**

At SAM WELLS International, we are committed to advancing sustainable practices through innovative renewable energy solutions. Our expertise encompasses the design, supply, service, and repair of various systems.

### **1** Light and General Utilities System:

- Design and implementation of photovoltaic (PV) systems.
- Battery and inverter solutions for efficient energy storage.

## 2 Water Pump Systems:

- Integration of PV, inverters, and pumps for reliable water supply.
- Sustainable solutions for remote or off-grid locations.

### **3** Sun Heat Systems:

- Utilization of solar heat through advanced systems.
- Incorporation of solar detectors, primary and secondary circuits for optimal efficiency.

Embrace sustainable energy practices with SAM WELLS. Our comprehensive renewable energy services contribute to a greener future by harnessing the power of sunlight for various applications.